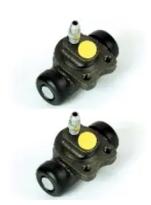

## The H 59 015 shoe kit is synonymous with reliability

The standard Brembo kit is the ideal solution for drum brake maintenance. The kit contains all the components necessary for drum brake maintenance: shoes, brake wheel cylinders, springs, lubricant, and fixing kit.

- ✓ OE-equivalent
- Brembo quality
- ECE-R90 certificate
- ✓ Safety
- Durability
- Quick assembly
- With accessories