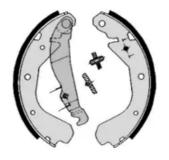

## The H 59 015 shoe kit is synonymous with reliability

The standard Brembo kit is the ideal solution for drum brake maintenance. The kit contains all the components necessary for drum brake maintenance: shoes, brake wheel cylinders, springs, lubricant, and fixing kit.

- ✓ OE-equivalent
- Brembo quality
- ECE-R90 certificate
- ✓ Safety
- Durability
- Quick assembly
- With accessories