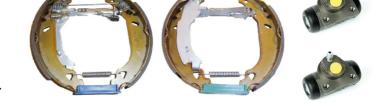

## The K 23 020 shoe kit is synonymous with reliability

The Brembo Kit & Fit is the ideal solution for the maintenance of drum brakes: everything you need for quick and efficient servicing is supplied in a single preassembled package, all with guaranteed Brembo quality. The kit contains all the components necessary for drum brake maintenance: shoes, brake wheel cylinders, springs, lubricant, and fixing kit.

## **Technical specifications**

| EAN code                        | Axle                                        | Diameter                        |
|---------------------------------|---------------------------------------------|---------------------------------|
| 8020584075166                   | Rear                                        | <b>180</b> mm                   |
| Width 32 mm                     | Master cylinder<br>diameter<br><b>19</b> mm | Type of assembly  Pre-assembled |
| Braking system<br><b>Bendix</b> | Brake proportioning valve                   | ]                               |