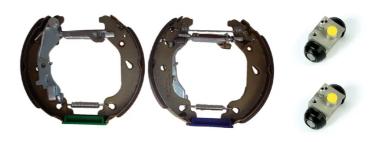

## The K 23 047 shoe kit is synonymous with reliability

The Brembo Kit & Fit is the ideal solution for the maintenance of drum brakes: everything you need for quick and efficient servicing is supplied in a single preassembled package, all with guaranteed Brembo quality. The kit contains all the components necessary for drum brake maintenance: shoes, brake wheel cylinders, springs, lubricant, and fixing kit.

- ✓ OE-equivalent
- Brembo quality
- ✓ ECE-R90 certificate
- Safety
- Durability
- Quick assembly
- ✓ With accessories
- ✓ Pre-Assembled Kit