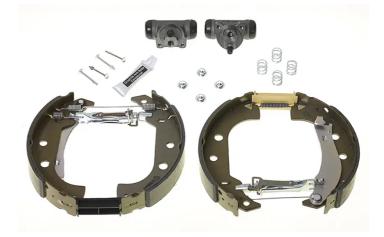

## SHOE KIT K 23 072

The K 23 072 shoe kit is synonymous with reliability

The Brembo Kit & Fit is the ideal solution for the maintenance of drum brakes: everything you need for quick and efficient servicing is supplied in a single preassembled package, all with guaranteed Brembo quality. The kit contains all the components necessary for drum brake maintenance: shoes, brake wheel cylinders, springs, lubricant, and fixing kit.

- OE-equivalent
- Brembo quality
- ECE-R90 certificate
- Safety
- Durability
- Quick assembly
- With accessories
- Pre-Assembled Kit

## **Technical specifications**

| EAN code              | Axle                                        | Diameter                                 |
|-----------------------|---------------------------------------------|------------------------------------------|
| 8020584079102         | <b>Rear</b>                                 | <b>229</b> mm                            |
| Width<br><b>42</b> mm | Master cylinder<br>diameter<br><b>21</b> mm | Type of assembly<br><b>Pre-assembled</b> |