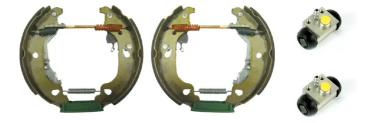

## SHOE KIT K 23 074

The K 23 074 shoe kit is synonymous with reliability

The Brembo Kit & Fit is the ideal solution for the maintenance of drum brakes: everything you need for quick and efficient servicing is supplied in a single preassembled package, all with guaranteed Brembo quality. The kit contains all the components necessary for drum brake maintenance: shoes, brake wheel cylinders, springs, lubricant, and fixing kit.

- OE-equivalent
- Brembo quality
- ECE-R90 certificate
- Safety
- Durability
- Quick assembly
- With accessories
- Pre-Assembled Kit