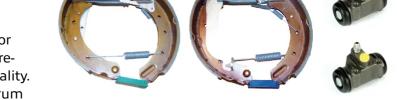

## **SHOE KIT K 24 044**

## The K 24 044 shoe kit is synonymous with reliability

The Brembo Kit & Fit is the ideal solution for the maintenance of drum brakes: everything you need for quick and efficient servicing is supplied in a single preassembled package, all with guaranteed Brembo quality. The kit contains all the components necessary for drum brake maintenance: shoes, brake wheel cylinders, springs, lubricant, and fixing kit.