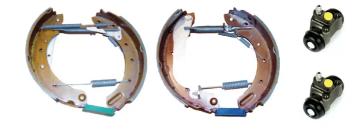

## The K 56 011 shoe kit is synonymous with reliability

The Brembo Kit & Fit is the ideal solution for the maintenance of drum brakes: everything you need for quick and efficient servicing is supplied in a single preassembled package, all with guaranteed Brembo quality. The kit contains all the components necessary for drum brake maintenance: shoes, brake wheel cylinders, springs, lubricant, and fixing kit.