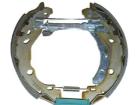

## **SHOE KIT K 68 074**

## The K 68 074 shoe kit is synonymous with reliability

The Brembo Kit & Fit is the ideal solution for the maintenance of drum brakes: everything you need for quick and efficient servicing is supplied in a single preassembled package, all with guaranteed Brembo quality. The kit contains all the components necessary for drum brake maintenance: shoes, brake wheel cylinders, springs, lubricant, and fixing kit.