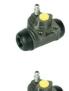

## The K 68 074 shoe kit is synonymous with reliability

The Brembo Kit & Fit is the ideal solution for the maintenance of drum brakes: everything you need for quick and efficient servicing is supplied in a single preassembled package, all with guaranteed Brembo quality. The kit contains all the components necessary for drum brake maintenance: shoes, brake wheel cylinders, springs, lubricant, and fixing kit.