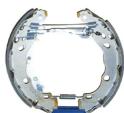

## **SHOE KIT K 68 074**

## The K 68 074 shoe kit is synonymous with reliability

The Brembo Kit & Fit is the ideal solution for the maintenance of drum brakes: everything you need for quick and efficient servicing is supplied in a single preassembled package, all with guaranteed Brembo quality. The kit contains all the components necessary for drum brake maintenance: shoes, brake wheel cylinders, springs, lubricant, and fixing kit.