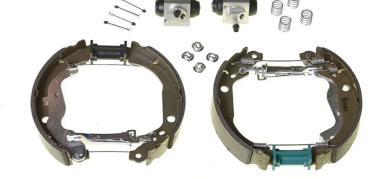

## **SHOE KIT K 68 076**

## The K 68 076 shoe kit is synonymous with reliability

The Brembo Kit & Fit is the ideal solution for the maintenance of drum brakes: everything you need for quick and efficient servicing is supplied in a single preassembled package, all with guaranteed Brembo quality. The kit contains all the components necessary for drum brake maintenance: shoes, brake wheel cylinders, springs, lubricant, and fixing kit.

- ✓ OE-equivalent
- Brembo quality
- ✓ ECE-R90 certificate
- Safety
- Durability
- Quick assembly
- With accessories
- ✓ Pre-Assembled Kit