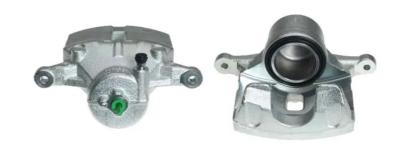

## CALIPER F 00 045

## The F 00 045 caliper is synonymous with reliability

Designed to provide the same performance as new calipers, Brembo remanufactured calipers embody an alternative solution to replacing broken or worn parts with new ones. The brake caliper remanufacturing process involves cleaning and applying a surface treatment to the caliper body, and the renewing of all worn internal components with new ones. The final testing at the end of this process guarantees a Brembo certified product.

## **Technical specifications**

| EAN code          | Axle           | Diameter     |
|-------------------|----------------|--------------|
| 8020584546994     | Front          | <b>57</b> mm |
| Number of pistons | Praking system | Position     |
| 1                 | MOBIS          | Right        |