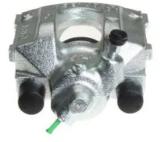

## CALIPER F 06 040

The F 06 040 caliper is synonymous with reliability

Designed to provide the same performance as new calipers, Brembo remanufactured calipers embody an alternative solution to replacing broken or worn parts with new ones. The brake caliper remanufacturing process involves cleaning and applying a surface treatment to the caliper body, and the renewing of all worn internal components with new ones. The final testing at the end of this process guarantees a Brembo certified product.

## **Technical specifications**

| EAN code          | Axle           | Diameter     |
|-------------------|----------------|--------------|
| 8020584536339     | Rear           | <b>36</b> mm |
|                   |                |              |
| Number of pistons | Braking system | Position     |
| 1                 | ATE            | Left         |