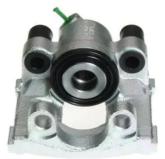

## CALIPER F 06 040

The F 06 040 caliper is synonymous with reliability

Designed to provide the same performance as new calipers, Brembo remanufactured calipers embody an alternative solution to replacing broken or worn parts with new ones. The brake caliper remanufacturing process involves cleaning and applying a surface treatment to the caliper body, and the renewing of all worn internal components with new ones. The final testing at the end of this process guarantees a Brembo certified product.

## **Technical specifications**

| EAN code          | Axle           | Diameter     |
|-------------------|----------------|--------------|
| 8020584536339     | Rear           | <b>36</b> mm |
|                   |                |              |
| Number of pistons | Braking system | Position     |
| 1                 | ATE            | Left         |