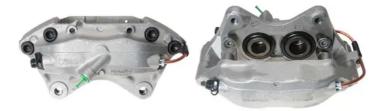

## CALIPER F 06 110

The F 06 110 caliper is synonymous with reliability

Designed to provide the same performance as new calipers, Brembo remanufactured calipers embody an alternative solution to replacing broken or worn parts with new ones. The brake caliper remanufacturing process involves cleaning and applying a surface treatment to the caliper body, and the renewing of all worn internal components with new ones. The final testing at the end of this process guarantees a Brembo certified product.

## **Technical specifications**

| EAN code          | Axle           | Diameter        |
|-------------------|----------------|-----------------|
| 8020584536407     | Front          | <b>44,40</b> mm |
|                   |                |                 |
| Number of pistons | Braking system | Position        |
| 4                 | BREMBO         | Left            |