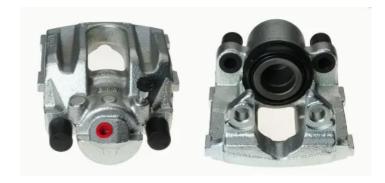

## CALIPER F 06 138

## The F 06 138 caliper is synonymous with reliability

Designed to provide the same performance as new calipers, Brembo remanufactured calipers embody an alternative solution to replacing broken or worn parts with new ones. The brake caliper remanufacturing process involves cleaning and applying a surface treatment to the caliper body, and the renewing of all worn internal components with new ones. The final testing at the end of this process guarantees a Brembo certified product.