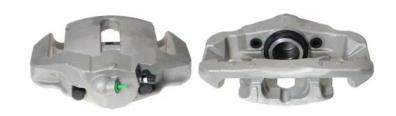

## CALIPER F 06 198

## The F 06 198 caliper is synonymous with reliability

Designed to provide the same performance as new calipers, Brembo remanufactured calipers embody an alternative solution to replacing broken or worn parts with new ones. The brake caliper remanufacturing process involves cleaning and applying a surface treatment to the caliper body, and the renewing of all worn internal components with new ones. The final testing at the end of this process guarantees a Brembo certified product.

## **Technical specifications**

EAN code Axle Diameter
8020584501993 Front 60 mm

Number of pistons Braking system Position
1 ATE Left

**COMPATIBLE VEHICLES** 