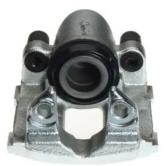

## CALIPER F 06 210

The F 06 210 caliper is synonymous with reliability

Designed to provide the same performance as new calipers, Brembo remanufactured calipers embody an alternative solution to replacing broken or worn parts with new ones. The brake caliper remanufacturing process involves cleaning and applying a surface treatment to the caliper body, and the renewing of all worn internal components with new ones. The final testing at the end of this process guarantees a Brembo certified product.

## **Technical specifications**

| EAN code<br><b>8020584502112</b> | Axle<br><b>Rear</b> | Diameter<br><b>46</b> mm |
|----------------------------------|---------------------|--------------------------|
| Number of pistons                |                     | <b>40</b> mm<br>Position |
| 1                                | ATE                 | Left                     |