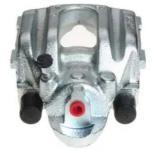

## CALIPER F 06 210

The F 06 210 caliper is synonymous with reliability

Designed to provide the same performance as new calipers, Brembo remanufactured calipers embody an alternative solution to replacing broken or worn parts with new ones. The brake caliper remanufacturing process involves cleaning and applying a surface treatment to the caliper body, and the renewing of all worn internal components with new ones. The final testing at the end of this process guarantees a Brembo certified product.

## **Technical specifications**

| EAN code<br><b>8020584502112</b> | Axle<br><b>Rear</b> | Diameter<br><b>46</b> mm |
|----------------------------------|---------------------|--------------------------|
| Number of pistons                |                     | <b>40</b> mm<br>Position |
| 1                                | ATE                 | Left                     |