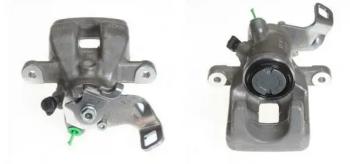

## CALIPER F 06 227

The F 06 227 caliper is synonymous with reliability

Designed to provide the same performance as new calipers, Brembo remanufactured calipers embody an alternative solution to replacing broken or worn parts with new ones. The brake caliper remanufacturing process involves cleaning and applying a surface treatment to the caliper body, and the renewing of all worn internal components with new ones. The final testing at the end of this process guarantees a Brembo certified product.

## **Technical specifications**

| EAN code          | Axle           | Diameter     |
|-------------------|----------------|--------------|
| 8020584502280     | Rear           | <b>38</b> mm |
|                   |                |              |
| Number of pistons | Braking system | Position     |
| 1                 | TRW            | Right        |