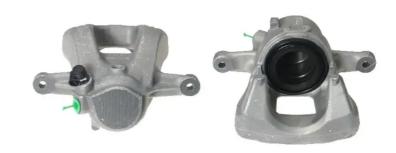

## CALIPER F 06 273

## The F 06 273 caliper is synonymous with reliability

Designed to provide the same performance as new calipers, Brembo remanufactured calipers embody an alternative solution to replacing broken or worn parts with new ones. The brake caliper remanufacturing process involves cleaning and applying a surface treatment to the caliper body, and the renewing of all worn internal components with new ones. The final testing at the end of this process guarantees a Brembo certified product.

## **Technical specifications**

| EAN code          | Axle           | Diameter     |
|-------------------|----------------|--------------|
| 8020584542309     | Front          | <b>54</b> mm |
| Number of pistons | Draking system | Position     |
| 1                 | TRW            | Right        |
| ı                 | I L/ A A       | NIGHT        |