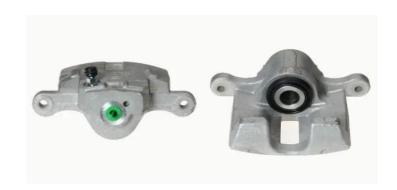

## CALIPER F 15 015

## The F 15 015 caliper is synonymous with reliability

Designed to provide the same performance as new calipers, Brembo remanufactured calipers embody an alternative solution to replacing broken or worn parts with new ones. The brake caliper remanufacturing process involves cleaning and applying a surface treatment to the caliper body, and the renewing of all worn internal components with new ones. The final testing at the end of this process guarantees a Brembo certified product.

## **Technical specifications**

EAN code Axle Diameter
8020584502945 Rear 32 mm

Number of pistons Braking system Position
1 DAC Right

**COMPATIBLE VEHICLES** 