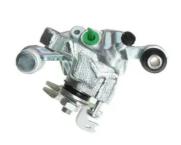

## CALIPER F 16 021

## The F 16 021 caliper is synonymous with reliability

Designed to provide the same performance as new calipers, Brembo remanufactured calipers embody an alternative solution to replacing broken or worn parts with new ones. The brake caliper remanufacturing process involves cleaning and applying a surface treatment to the caliper body, and the renewing of all worn internal components with new ones. The final testing at the end of this process guarantees a Brembo certified product.

## **Technical specifications**

EAN code Axle Diameter
8020584503188 Rear 30 mm

Number of pistons Braking system
1 AKEBONO Right

**COMPATIBLE VEHICLES** 