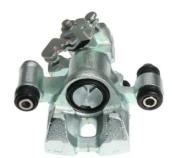

## CALIPER F 16 021

## The F 16 021 caliper is synonymous with reliability

Designed to provide the same performance as new calipers, Brembo remanufactured calipers embody an alternative solution to replacing broken or worn parts with new ones. The brake caliper remanufacturing process involves cleaning and applying a surface treatment to the caliper body, and the renewing of all worn internal components with new ones. The final testing at the end of this process guarantees a Brembo certified product.

## **Technical specifications**

EAN code Axle Diameter
8020584503188 Rear 30 mm

Number of pistons Braking system
1 AKEBONO Right

**COMPATIBLE VEHICLES** 