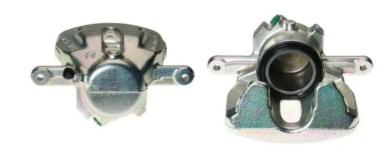

## CALIPER F 23 150

## The F 23 150 caliper is synonymous with reliability

Designed to provide the same performance as new calipers, Brembo remanufactured calipers embody an alternative solution to replacing broken or worn parts with new ones. The brake caliper remanufacturing process involves cleaning and applying a surface treatment to the caliper body, and the renewing of all worn internal components with new ones. The final testing at the end of this process guarantees a Brembo certified product.