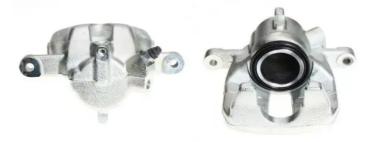

## CALIPER F 23 155

The F 23 155 caliper is synonymous with reliability

Designed to provide the same performance as new calipers, Brembo remanufactured calipers embody an alternative solution to replacing broken or worn parts with new ones. The brake caliper remanufacturing process involves cleaning and applying a surface treatment to the caliper body, and the renewing of all worn internal components with new ones. The final testing at the end of this process guarantees a Brembo certified product.

## **Technical specifications**

| EAN code          | Axle           | Diameter     |
|-------------------|----------------|--------------|
| 8020584504789     | Front          | <b>48</b> mm |
|                   |                |              |
| Number of pistons | Braking system | Position     |
| 1                 | TRW            | Right        |