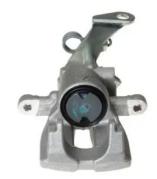

## CALIPER F 23 204

## The F 23 204 caliper is synonymous with reliability

Designed to provide the same performance as new calipers, Brembo remanufactured calipers embody an alternative solution to replacing broken or worn parts with new ones. The brake caliper remanufacturing process involves cleaning and applying a surface treatment to the caliper body, and the renewing of all worn internal components with new ones. The final testing at the end of this process guarantees a Brembo certified product.