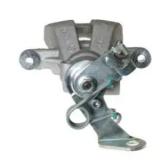

## CALIPER F 23 204

## The F 23 204 caliper is synonymous with reliability

Designed to provide the same performance as new calipers, Brembo remanufactured calipers embody an alternative solution to replacing broken or worn parts with new ones. The brake caliper remanufacturing process involves cleaning and applying a surface treatment to the caliper body, and the renewing of all worn internal components with new ones. The final testing at the end of this process guarantees a Brembo certified product.