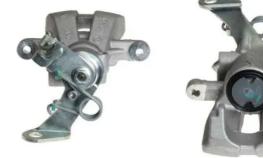

## CALIPER F 23 205

The F 23 205 caliper is synonymous with reliability

Designed to provide the same performance as new calipers, Brembo remanufactured calipers embody an alternative solution to replacing broken or worn parts with new ones. The brake caliper remanufacturing process involves cleaning and applying a surface treatment to the caliper body, and the renewing of all worn internal components with new ones. The final testing at the end of this process guarantees a Brembo certified product.

## **Technical specifications**

| EAN code          | Axle           | Diameter     |
|-------------------|----------------|--------------|
| 8020584505281     | <b>Rear</b>    | <b>38</b> mm |
| Number of pistons | Braking system | Position     |
| <b>1</b>          | BOSCH          | <b>Right</b> |