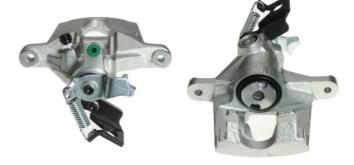

## CALIPER F 24 111

The F 24 111 caliper is synonymous with reliability

Designed to provide the same performance as new calipers, Brembo remanufactured calipers embody an alternative solution to replacing broken or worn parts with new ones. The brake caliper remanufacturing process involves cleaning and applying a surface treatment to the caliper body, and the renewing of all worn internal components with new ones. The final testing at the end of this process guarantees a Brembo certified product.

## **Technical specifications**

| EAN code          | Axle           | Diameter     |
|-------------------|----------------|--------------|
| 8020584506400     | Rear           | <b>38</b> mm |
|                   |                |              |
| Number of pistons | Braking system | Position     |
| 1                 | BOSCH          | Right        |