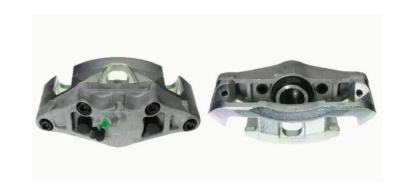

## CALIPER F 24 140

## The F 24 140 caliper is synonymous with reliability

Designed to provide the same performance as new calipers, Brembo remanufactured calipers embody an alternative solution to replacing broken or worn parts with new ones. The brake caliper remanufacturing process involves cleaning and applying a surface treatment to the caliper body, and the renewing of all worn internal components with new ones. The final testing at the end of this process guarantees a Brembo certified product.

## **Technical specifications**

| EAN code          | Axle           | Diameter     |
|-------------------|----------------|--------------|
| 8020584506691     | Front          | <b>57</b> mm |
|                   |                |              |
| Number of pistons | Braking system | Position     |
| 1                 | ATE            | Left         |