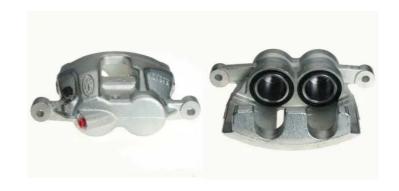

## CALIPER F 24 146

## The F 24 146 caliper is synonymous with reliability

Designed to provide the same performance as new calipers, Brembo remanufactured calipers embody an alternative solution to replacing broken or worn parts with new ones. The brake caliper remanufacturing process involves cleaning and applying a surface treatment to the caliper body, and the renewing of all worn internal components with new ones. The final testing at the end of this process guarantees a Brembo certified product.

## **Technical specifications**

| EAN code          | Axle           | Diameter     |
|-------------------|----------------|--------------|
| 8020584506752     | Front          | <b>48</b> mm |
|                   |                |              |
| Number of pistons | Braking system | Position     |
| 2                 | BOSCH          | Left         |