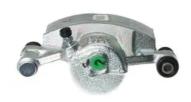

## CALIPER F 28 048

## The F 28 048 caliper is synonymous with reliability

Designed to provide the same performance as new calipers, Brembo remanufactured calipers embody an alternative solution to replacing broken or worn parts with new ones. The brake caliper remanufacturing process involves cleaning and applying a surface treatment to the caliper body, and the renewing of all worn internal components with new ones. The final testing at the end of this process guarantees a Brembo certified product.

## **Technical specifications**

EAN code Axle Diameter
8020584507537 Front 51 mm

Number of pistons Braking system Position
1 AKEBONO Left

**COMPATIBLE VEHICLES** 