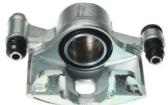

## CALIPER F 28 048

## The F 28 048 caliper is synonymous with reliability

Designed to provide the same performance as new calipers, Brembo remanufactured calipers embody an alternative solution to replacing broken or worn parts with new ones. The brake caliper remanufacturing process involves cleaning and applying a surface treatment to the caliper body, and the renewing of all worn internal components with new ones. The final testing at the end of this process guarantees a Brembo certified product.

## **Technical specifications**

EAN code Axle Diameter
8020584507537 Front 51 mm

Number of pistons Braking system Position
1 AKEBONO Left

**COMPATIBLE VEHICLES** 