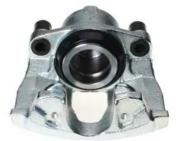

## CALIPER F 28 081

The F 28 081 caliper is synonymous with reliability

Designed to provide the same performance as new calipers, Brembo remanufactured calipers embody an alternative solution to replacing broken or worn parts with new ones. The brake caliper remanufacturing process involves cleaning and applying a surface treatment to the caliper body, and the renewing of all worn internal components with new ones. The final testing at the end of this process guarantees a Brembo certified product.