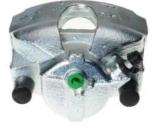

## CALIPER F 28 081

The F 28 081 caliper is synonymous with reliability

Designed to provide the same performance as new calipers, Brembo remanufactured calipers embody an alternative solution to replacing broken or worn parts with new ones. The brake caliper remanufacturing process involves cleaning and applying a surface treatment to the caliper body, and the renewing of all worn internal components with new ones. The final testing at the end of this process guarantees a Brembo certified product.