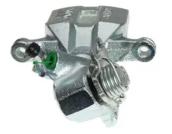

## CALIPER F 28 149

The F 28 149 caliper is synonymous with reliability

Designed to provide the same performance as new calipers, Brembo remanufactured calipers embody an alternative solution to replacing broken or worn parts with new ones. The brake caliper remanufacturing process involves cleaning and applying a surface treatment to the caliper body, and the renewing of all worn internal components with new ones. The final testing at the end of this process guarantees a Brembo certified product.

## **Technical specifications**

| EAN code          | Axle   | Diameter     |
|-------------------|--------|--------------|
| 8020584538234     | Rear   | <b>34</b> mm |
| Number of pistons | 5 5    | Position     |
| 1                 | NISSIN | Right        |