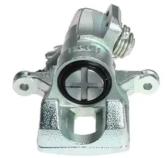

## CALIPER F 28 149

The F 28 149 caliper is synonymous with reliability

Designed to provide the same performance as new calipers, Brembo remanufactured calipers embody an alternative solution to replacing broken or worn parts with new ones. The brake caliper remanufacturing process involves cleaning and applying a surface treatment to the caliper body, and the renewing of all worn internal components with new ones. The final testing at the end of this process guarantees a Brembo certified product.

## **Technical specifications**

| EAN code          | Axle   | Diameter     |
|-------------------|--------|--------------|
| 8020584538234     | Rear   | <b>34</b> mm |
| Number of pistons | 5 5    | Position     |
| 1                 | NISSIN | Right        |