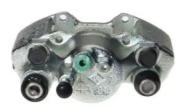

## CALIPER F 30 000

## The F 30 000 caliper is synonymous with reliability

Designed to provide the same performance as new calipers, Brembo remanufactured calipers embody an alternative solution to replacing broken or worn parts with new ones. The brake caliper remanufacturing process involves cleaning and applying a surface treatment to the caliper body, and the renewing of all worn internal components with new ones. The final testing at the end of this process guarantees a Brembo certified product.

- ✓ OE-equivalent
- Brembo quality
- Safety
- Durability
- New components

## **Technical specifications**

| EAN code          | Axle           | Diameter     |
|-------------------|----------------|--------------|
| 8020584508497     | Front          | <b>48</b> mm |
|                   |                |              |
| Number of pistons | Braking system | Position     |
| 1                 | SUMITOMO       | Left         |