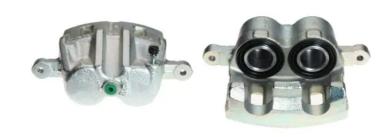

## CALIPER F 30 075

## The F 30 075 caliper is synonymous with reliability

Designed to provide the same performance as new calipers, Brembo remanufactured calipers embody an alternative solution to replacing broken or worn parts with new ones. The brake caliper remanufacturing process involves cleaning and applying a surface treatment to the caliper body, and the renewing of all worn internal components with new ones. The final testing at the end of this process guarantees a Brembo certified product.

## **Technical specifications**

EAN code Axle Diameter
8020584509241 Front 46 mm

Number of pistons Braking system Position
2 KASCO Right

**COMPATIBLE VEHICLES** 