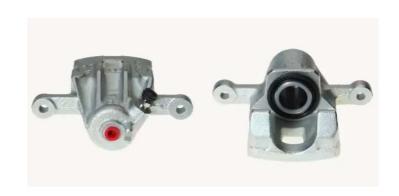

## CALIPER F 30 140

## The F 30 140 caliper is synonymous with reliability

Designed to provide the same performance as new calipers, Brembo remanufactured calipers embody an alternative solution to replacing broken or worn parts with new ones. The brake caliper remanufacturing process involves cleaning and applying a surface treatment to the caliper body, and the renewing of all worn internal components with new ones. The final testing at the end of this process guarantees a Brembo certified product.