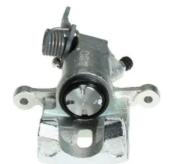

## CALIPER F 30 173

## The F 30 173 caliper is synonymous with reliability

Designed to provide the same performance as new calipers, Brembo remanufactured calipers embody an alternative solution to replacing broken or worn parts with new ones. The brake caliper remanufacturing process involves cleaning and applying a surface treatment to the caliper body, and the renewing of all worn internal components with new ones. The final testing at the end of this process guarantees a Brembo certified product.

## **Technical specifications**

EAN code Axle Diameter
8020584510223 Rear 34 mm

Number of pistons Braking system Position
1 MANDO Right

**COMPATIBLE VEHICLES** 