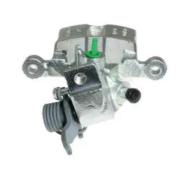

## CALIPER F 30 173

## The F 30 173 caliper is synonymous with reliability

Designed to provide the same performance as new calipers, Brembo remanufactured calipers embody an alternative solution to replacing broken or worn parts with new ones. The brake caliper remanufacturing process involves cleaning and applying a surface treatment to the caliper body, and the renewing of all worn internal components with new ones. The final testing at the end of this process guarantees a Brembo certified product.

## **Technical specifications**

EAN code Axle Diameter
8020584510223 Rear 34 mm

Number of pistons Braking system Position
1 MANDO Right

**COMPATIBLE VEHICLES** 