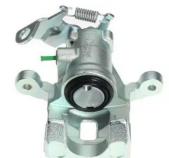

## CALIPER F 30 175

## The F 30 175 caliper is synonymous with reliability

Designed to provide the same performance as new calipers, Brembo remanufactured calipers embody an alternative solution to replacing broken or worn parts with new ones. The brake caliper remanufacturing process involves cleaning and applying a surface treatment to the caliper body, and the renewing of all worn internal components with new ones. The final testing at the end of this process guarantees a Brembo certified product.

## **Technical specifications**

| EAN code          | Axle           | Diameter     |
|-------------------|----------------|--------------|
| 8020584510247     | Rear           | <b>34</b> mm |
| Number of pistons | Braking system | Position     |
| 1                 | MOBIS          | Right        |