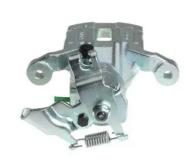

## CALIPER F 30 175

## The F 30 175 caliper is synonymous with reliability

Designed to provide the same performance as new calipers, Brembo remanufactured calipers embody an alternative solution to replacing broken or worn parts with new ones. The brake caliper remanufacturing process involves cleaning and applying a surface treatment to the caliper body, and the renewing of all worn internal components with new ones. The final testing at the end of this process guarantees a Brembo certified product.

## **Technical specifications**

| EAN code          | Axle           | Diameter     |
|-------------------|----------------|--------------|
| 8020584510247     | Rear           | <b>34</b> mm |
| Number of pistons | Braking system | Position     |
| 1                 | MOBIS          | Right        |