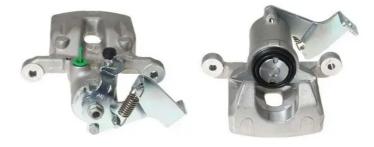

## CALIPER F 30 212

The F 30 212 caliper is synonymous with reliability

Designed to provide the same performance as new calipers, Brembo remanufactured calipers embody an alternative solution to replacing broken or worn parts with new ones. The brake caliper remanufacturing process involves cleaning and applying a surface treatment to the caliper body, and the renewing of all worn internal components with new ones. The final testing at the end of this process guarantees a Brembo certified product.