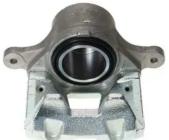

## CALIPER F 30 236

## The F 30 236 caliper is synonymous with reliability

Designed to provide the same performance as new calipers, Brembo remanufactured calipers embody an alternative solution to replacing broken or worn parts with new ones. The brake caliper remanufacturing process involves cleaning and applying a surface treatment to the caliper body, and the renewing of all worn internal components with new ones. The final testing at the end of this process guarantees a Brembo certified product.

## **Technical specifications**

| EAN code          | Axle           | Diameter     |
|-------------------|----------------|--------------|
| 8020584540169     | Front          | <b>60</b> mm |
|                   |                |              |
| Number of pistons | Braking system | Position     |
| 1                 | MANDO          | Left         |