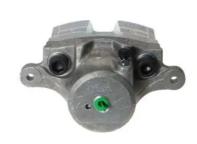

## CALIPER F 30 236

## The F 30 236 caliper is synonymous with reliability

Designed to provide the same performance as new calipers, Brembo remanufactured calipers embody an alternative solution to replacing broken or worn parts with new ones. The brake caliper remanufacturing process involves cleaning and applying a surface treatment to the caliper body, and the renewing of all worn internal components with new ones. The final testing at the end of this process guarantees a Brembo certified product.

## **Technical specifications**

| EAN code          | Axle           | Diameter     |
|-------------------|----------------|--------------|
| 8020584540169     | Front          | <b>60</b> mm |
|                   |                |              |
| Number of pistons | Braking system | Position     |
| 1                 | MANDO          | Left         |