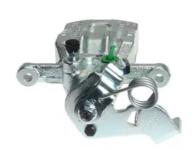

## CALIPER F 30 241

## The F 30 241 caliper is synonymous with reliability

Designed to provide the same performance as new calipers, Brembo remanufactured calipers embody an alternative solution to replacing broken or worn parts with new ones. The brake caliper remanufacturing process involves cleaning and applying a surface treatment to the caliper body, and the renewing of all worn internal components with new ones. The final testing at the end of this process guarantees a Brembo certified product.

## **Technical specifications**

EAN code Axle Diameter
8020584540213 Rear 38 mm

Number of pistons Braking system Position
1 MANDO Right

**COMPATIBLE VEHICLES** 