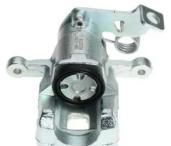

## CALIPER F 30 241

## The F 30 241 caliper is synonymous with reliability

Designed to provide the same performance as new calipers, Brembo remanufactured calipers embody an alternative solution to replacing broken or worn parts with new ones. The brake caliper remanufacturing process involves cleaning and applying a surface treatment to the caliper body, and the renewing of all worn internal components with new ones. The final testing at the end of this process guarantees a Brembo certified product.

## **Technical specifications**

EAN code Axle Diameter
8020584540213 Rear 38 mm

Number of pistons Braking system Position
1 MANDO Right

**COMPATIBLE VEHICLES** 