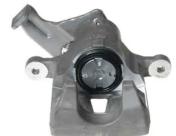

## CALIPER F 30 276

## The F 30 276 caliper is synonymous with reliability

Designed to provide the same performance as new calipers, Brembo remanufactured calipers embody an alternative solution to replacing broken or worn parts with new ones. The brake caliper remanufacturing process involves cleaning and applying a surface treatment to the caliper body, and the renewing of all worn internal components with new ones. The final testing at the end of this process guarantees a Brembo certified product.

## **Technical specifications**

EAN code Axle Diameter
8020584552469 Rear 38 mm

Number of pistons Braking system Position
1 MOBIS Left

**COMPATIBLE VEHICLES** 