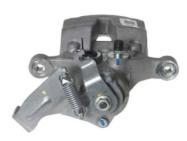

## CALIPER F 30 276

## The F 30 276 caliper is synonymous with reliability

Designed to provide the same performance as new calipers, Brembo remanufactured calipers embody an alternative solution to replacing broken or worn parts with new ones. The brake caliper remanufacturing process involves cleaning and applying a surface treatment to the caliper body, and the renewing of all worn internal components with new ones. The final testing at the end of this process guarantees a Brembo certified product.

## **Technical specifications**

EAN code Axle Diameter
8020584552469 Rear 38 mm

Number of pistons Braking system Position
1 MOBIS Left

**COMPATIBLE VEHICLES** 