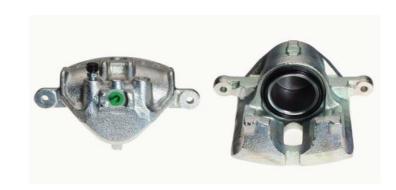

## CALIPER F 44 028

## The F 44 028 caliper is synonymous with reliability

Designed to provide the same performance as new calipers, Brembo remanufactured calipers embody an alternative solution to replacing broken or worn parts with new ones. The brake caliper remanufacturing process involves cleaning and applying a surface treatment to the caliper body, and the renewing of all worn internal components with new ones. The final testing at the end of this process guarantees a Brembo certified product.