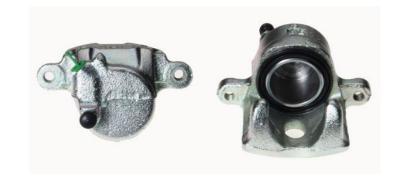

## CALIPER F 49 006

## The F 49 006 caliper is synonymous with reliability

Designed to provide the same performance as new calipers, Brembo remanufactured calipers embody an alternative solution to replacing broken or worn parts with new ones. The brake caliper remanufacturing process involves cleaning and applying a surface treatment to the caliper body, and the renewing of all worn internal components with new ones. The final testing at the end of this process guarantees a Brembo certified product.