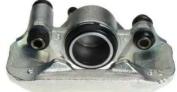

## CALIPER F 49 036

## The F 49 036 caliper is synonymous with reliability

Designed to provide the same performance as new calipers, Brembo remanufactured calipers embody an alternative solution to replacing broken or worn parts with new ones. The brake caliper remanufacturing process involves cleaning and applying a surface treatment to the caliper body, and the renewing of all worn internal components with new ones. The final testing at the end of this process guarantees a Brembo certified product.

## **Technical specifications**

| EAN code          | Axle           | Diameter     |
|-------------------|----------------|--------------|
| 8020584512272     | Front          | <b>51</b> mm |
|                   |                |              |
| Number of pistons | Braking system | Position     |
| 1                 | SUMITOMO       | Left         |