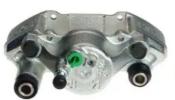

## CALIPER F 49 036

## The F 49 036 caliper is synonymous with reliability

Designed to provide the same performance as new calipers, Brembo remanufactured calipers embody an alternative solution to replacing broken or worn parts with new ones. The brake caliper remanufacturing process involves cleaning and applying a surface treatment to the caliper body, and the renewing of all worn internal components with new ones. The final testing at the end of this process guarantees a Brembo certified product.

## **Technical specifications**

| EAN code          | Axle           | Diameter     |
|-------------------|----------------|--------------|
| 8020584512272     | Front          | <b>51</b> mm |
|                   |                |              |
| Number of pistons | Braking system | Position     |
| 1                 | SUMITOMO       | Left         |