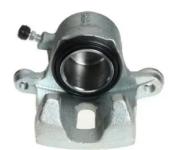

## CALIPER F 49 055

## The F 49 055 caliper is synonymous with reliability

Designed to provide the same performance as new calipers, Brembo remanufactured calipers embody an alternative solution to replacing broken or worn parts with new ones. The brake caliper remanufacturing process involves cleaning and applying a surface treatment to the caliper body, and the renewing of all worn internal components with new ones. The final testing at the end of this process guarantees a Brembo certified product.

## **Technical specifications**

| EAN code          | Axle           | Diameter     |
|-------------------|----------------|--------------|
| 8020584512463     | Front          | <b>51</b> mm |
|                   |                |              |
| Number of pistons | Braking system | Position     |
| 1                 | SUMITOMO       | Right        |