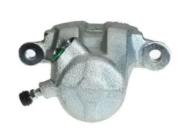

## CALIPER F 49 055

## The F 49 055 caliper is synonymous with reliability

Designed to provide the same performance as new calipers, Brembo remanufactured calipers embody an alternative solution to replacing broken or worn parts with new ones. The brake caliper remanufacturing process involves cleaning and applying a surface treatment to the caliper body, and the renewing of all worn internal components with new ones. The final testing at the end of this process guarantees a Brembo certified product.

## **Technical specifications**

| EAN code          | Axle           | Diameter     |
|-------------------|----------------|--------------|
| 8020584512463     | Front          | <b>51</b> mm |
|                   |                |              |
| Number of pistons | Braking system | Position     |
| 1                 | SUMITOMO       | Right        |