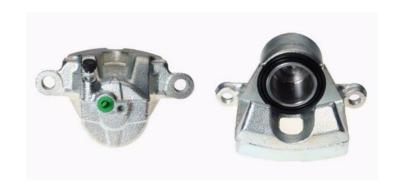

## CALIPER F 49 058

## The F 49 058 caliper is synonymous with reliability

Designed to provide the same performance as new calipers, Brembo remanufactured calipers embody an alternative solution to replacing broken or worn parts with new ones. The brake caliper remanufacturing process involves cleaning and applying a surface treatment to the caliper body, and the renewing of all worn internal components with new ones. The final testing at the end of this process guarantees a Brembo certified product.

## **Technical specifications**

EAN code Axle 8020584512494 Front left

Number of pistons Braking system Position

1 SUMITOMO Left

**COMPATIBLE VEHICLES** 