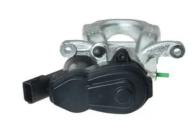

## CALIPER F 49 139

## The F 49 139 caliper is synonymous with reliability

Designed to provide the same performance as new calipers, Brembo remanufactured calipers embody an alternative solution to replacing broken or worn parts with new ones. The brake caliper remanufacturing process involves cleaning and applying a surface treatment to the caliper body, and the renewing of all worn internal components with new ones. The final testing at the end of this process guarantees a Brembo certified product.

## **Technical specifications**

EAN code Axle Diameter
8020584547465 Rear 38 mm

Number of pistons Braking system Position
TRW Right