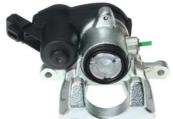

## CALIPER F 49 139

## The F 49 139 caliper is synonymous with reliability

Designed to provide the same performance as new calipers, Brembo remanufactured calipers embody an alternative solution to replacing broken or worn parts with new ones. The brake caliper remanufacturing process involves cleaning and applying a surface treatment to the caliper body, and the renewing of all worn internal components with new ones. The final testing at the end of this process guarantees a Brembo certified product.

## **Technical specifications**

EAN code Axle Diameter
8020584547465 Rear 38 mm

Number of pistons Braking system Position
TRW Right