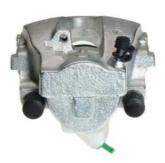

## CALIPER F 50 125

## The F 50 125 caliper is synonymous with reliability

Designed to provide the same performance as new calipers, Brembo remanufactured calipers embody an alternative solution to replacing broken or worn parts with new ones. The brake caliper remanufacturing process involves cleaning and applying a surface treatment to the caliper body, and the renewing of all worn internal components with new ones. The final testing at the end of this process guarantees a Brembo certified product.

## **Technical specifications**

| EAN code          | Axle           | Diameter     |
|-------------------|----------------|--------------|
| 8020584514368     | Front          | <b>57</b> mm |
| Number of pistons | Braking system | Position     |
| 1                 | ATE            | Right        |