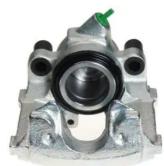

## CALIPER F 50 125

## The F 50 125 caliper is synonymous with reliability

Designed to provide the same performance as new calipers, Brembo remanufactured calipers embody an alternative solution to replacing broken or worn parts with new ones. The brake caliper remanufacturing process involves cleaning and applying a surface treatment to the caliper body, and the renewing of all worn internal components with new ones. The final testing at the end of this process guarantees a Brembo certified product.

## **Technical specifications**

| EAN code          | Axle           | Diameter     |
|-------------------|----------------|--------------|
| 8020584514368     | Front          | <b>57</b> mm |
| Number of pistons | Braking system | Position     |
| 1                 | ATE            | Right        |