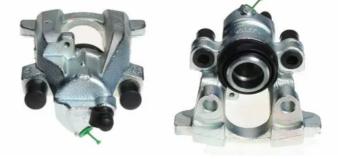

## CALIPER F 50 247

The F 50 247 caliper is synonymous with reliability

Designed to provide the same performance as new calipers, Brembo remanufactured calipers embody an alternative solution to replacing broken or worn parts with new ones. The brake caliper remanufacturing process involves cleaning and applying a surface treatment to the caliper body, and the renewing of all worn internal components with new ones. The final testing at the end of this process guarantees a Brembo certified product.