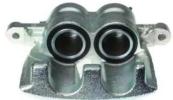

## CALIPER F 50 278

## The F 50 278 caliper is synonymous with reliability

Designed to provide the same performance as new calipers, Brembo remanufactured calipers embody an alternative solution to replacing broken or worn parts with new ones. The brake caliper remanufacturing process involves cleaning and applying a surface treatment to the caliper body, and the renewing of all worn internal components with new ones. The final testing at the end of this process guarantees a Brembo certified product.

## **Technical specifications**

| EAN code          | Axle           | Diameter     |
|-------------------|----------------|--------------|
| 8020584515891     | Rear           | <b>48</b> mm |
|                   |                |              |
| Number of pistons | Braking system | Position     |
| 2                 | BOSCH          | Left         |