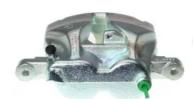

## CALIPER F 50 278

## The F 50 278 caliper is synonymous with reliability

Designed to provide the same performance as new calipers, Brembo remanufactured calipers embody an alternative solution to replacing broken or worn parts with new ones. The brake caliper remanufacturing process involves cleaning and applying a surface treatment to the caliper body, and the renewing of all worn internal components with new ones. The final testing at the end of this process guarantees a Brembo certified product.

## **Technical specifications**

| EAN code          | Axle           | Diameter     |
|-------------------|----------------|--------------|
| 8020584515891     | Rear           | <b>48</b> mm |
|                   |                |              |
| Number of pistons | Braking system | Position     |
| 2                 | BOSCH          | Left         |