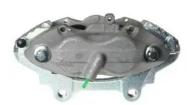

## CALIPER F 50 285

## The F 50 285 caliper is synonymous with reliability

Designed to provide the same performance as new calipers, Brembo remanufactured calipers embody an alternative solution to replacing broken or worn parts with new ones. The brake caliper remanufacturing process involves cleaning and applying a surface treatment to the caliper body, and the renewing of all worn internal components with new ones. The final testing at the end of this process guarantees a Brembo certified product.

## **Technical specifications**

| EAN code          | Axle           | Diameter     |
|-------------------|----------------|--------------|
| 8020584515969     | Front          | <b>44</b> mm |
|                   |                |              |
| Number of pistons | Braking system | Position     |
| 4                 | BREMBO         | Right        |