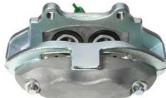

## CALIPER F 50 285

## The F 50 285 caliper is synonymous with reliability

Designed to provide the same performance as new calipers, Brembo remanufactured calipers embody an alternative solution to replacing broken or worn parts with new ones. The brake caliper remanufacturing process involves cleaning and applying a surface treatment to the caliper body, and the renewing of all worn internal components with new ones. The final testing at the end of this process guarantees a Brembo certified product.

## **Technical specifications**

| EAN code          | Axle           | Diameter     |
|-------------------|----------------|--------------|
| 8020584515969     | Front          | <b>44</b> mm |
|                   |                |              |
| Number of pistons | Braking system | Position     |
| 4                 | BREMBO         | Right        |