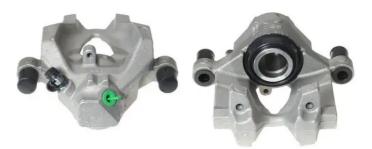

## CALIPER F 50 299

The F 50 299 caliper is synonymous with reliability

Designed to provide the same performance as new calipers, Brembo remanufactured calipers embody an alternative solution to replacing broken or worn parts with new ones. The brake caliper remanufacturing process involves cleaning and applying a surface treatment to the caliper body, and the renewing of all worn internal components with new ones. The final testing at the end of this process guarantees a Brembo certified product.