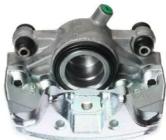

## CALIPER F 50 308

## The F 50 308 caliper is synonymous with reliability

Designed to provide the same performance as new calipers, Brembo remanufactured calipers embody an alternative solution to replacing broken or worn parts with new ones. The brake caliper remanufacturing process involves cleaning and applying a surface treatment to the caliper body, and the renewing of all worn internal components with new ones. The final testing at the end of this process guarantees a Brembo certified product.

## **Technical specifications**

| EAN code          | Axle           | Diameter     |
|-------------------|----------------|--------------|
| 8020584516195     | Front          | <b>60</b> mm |
|                   |                |              |
| Number of pistons | Braking system | Position     |
| 1                 | TRW            | Left         |