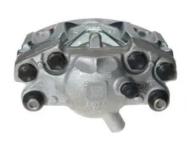

## CALIPER F 50 308

## The F 50 308 caliper is synonymous with reliability

Designed to provide the same performance as new calipers, Brembo remanufactured calipers embody an alternative solution to replacing broken or worn parts with new ones. The brake caliper remanufacturing process involves cleaning and applying a surface treatment to the caliper body, and the renewing of all worn internal components with new ones. The final testing at the end of this process guarantees a Brembo certified product.

## **Technical specifications**

| EAN code          | Axle           | Diameter     |
|-------------------|----------------|--------------|
| 8020584516195     | Front          | <b>60</b> mm |
|                   |                |              |
| Number of pistons | Braking system | Position     |
| 1                 | TRW            | Left         |